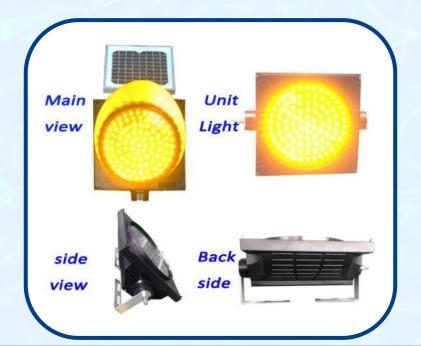

#### Solar LED Yellow Flashing Light

- 1. Shinning Diameter: 200/300/400 MM
- 2. Color: Y ellow/Red/Amber, etc.
- 3. Solar Panel: Mono-crystalline Silicon
- 4. LED: Epistar Brand, Dia 5MM
- 5. Anti-High(Low) Temperature battery