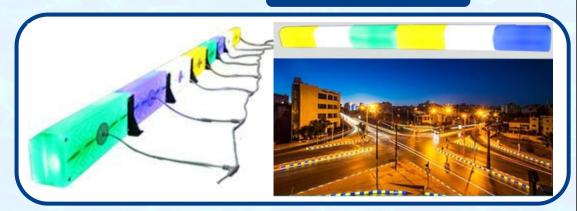

#### **LED Wired Tunnel Road Stud**

- 1. Material: ASA Fireproof PC or Aluminium
- 2. LED: Epistar Brand, High Luminance, White/Y ellow/Red/Blue/Green
- 3. Work Volt: DC12V,24V or AC220V
- 4. Connection Cable: 0.5-1.0 Flexible Wire
- 5. Power: yellow, red: 0.04W blue,green,white: 0.06W
- 6. Protection Level: IP68