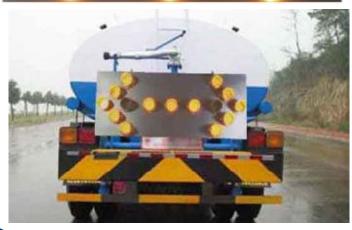

#### Vehicle-Mounted Arrow Guiding Sign

- 1. Suitable for Traffic Guiding, Traffic Administration, Construction Warning, etc.
- 2. It Can Be Controlled in A Car
- 3. Can Also Work By Solar Powered
- 4. LED Barrels Quantity: 15pcs/25pcs or Customized
- 5. Size: 1500\*600\*65MM or Customized