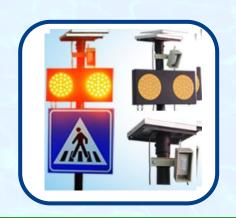

#### **Motion Sensor Traffic Sign**

#### **Description:**

Infrared sensor pedestrian sign usually installed beside the zebra crossing, at the entrance of the zebra to form a sensor area. When pedestrians pass through, the wireless transmitter emits a signal. The flashing light from both sides of the road starts flash in order to warn the drivers to slow down.