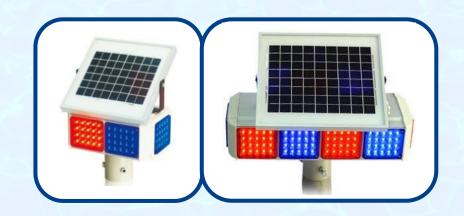

#### Solar LED Warning Light

#### **Description:**

- 1. Unique Optics System, Uniform Chroma
- 2. High Brightness: 1000 Visible Distance
- 3. Work 200 Hours After Full Charged
- 4. Can Make It Two/Four/Six Group, and Single/Double/Four Sided As Your Request.