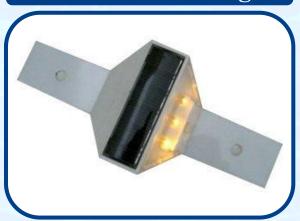

#### Solar LED Road Stud (Cat Eye)

#### **Features:**

- 1. Passed CE
- 2. Anti-High(Low) Temperature
- 3. Protection Level: IP68(get certificate)
- 4. Load Bearing > 20 Tons(get Certificate)
- 5. Visibility > 800M

- 1. Embedded reflector, won't remove from the road stud,
- 2. High brightness reflector.

#### **Description:**

- 1. SASO approved
- 2. Anti UV and no color changed
- 3. Supply cable&brackets
- 4. Temperature:  $-35^{\circ}$ C  $\sim 100^{\circ}$ C
- 5. Protection level: IP67