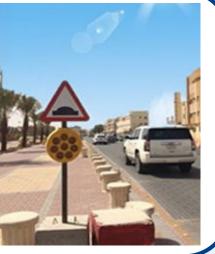

#### Solar LED Sunflower Warning Light

- 1. SASO approved
- 2. Temperature:  $-35^{\circ}$ C  $\sim 75^{\circ}$ C
- 3. Potection level:IP65
- 4. Working time: 120hours after charged
- 5. Working mode:in the night with photocell
- 6. Red or yellow led color