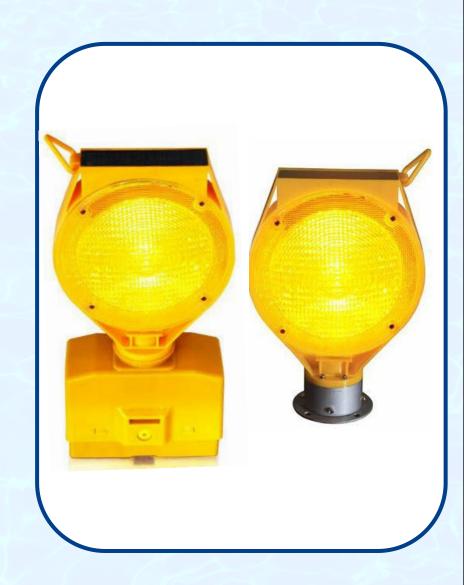

#### Solar LED Barricade Lamp

#### **Description:**

1. Shell Material: Engineering plastic

2.Unit Size: 380\*180\*90mm

3.Unit Weight: 0.55KG

4.Shell color: yellow/red

5. Solar Panel: 5V/0.6W in the top of the light

6.Battery: 3.7V/2000mAh

7LED: 2pcs SMD LED,

luminance for each ≥2000MCD

8. Visibility:  $\geq$ 500m

9. Working Temperature: -40°C~+80°C

10.Working modes:flashing or steady