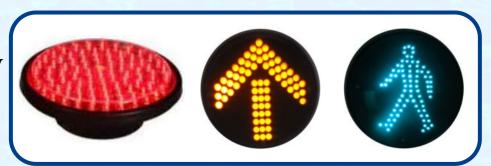

#### LED Traffic Signal Light

#### **Description:**

1. Size: 200MM/300MM/400MM

2. Work Volt: 85VAC-265VAC, 12V,24V

3. Type: \*Full Screen/ Arrow/ Pedestrian

\*Two/Three/Four/Five Group

4. LED: Red/Yellow/Green,etc.

5. Low Power Consumption, Long Life

6. Large Visual Angle

7. Multilayer Sealed, Waterproof

8. Has Attained Many National Patent