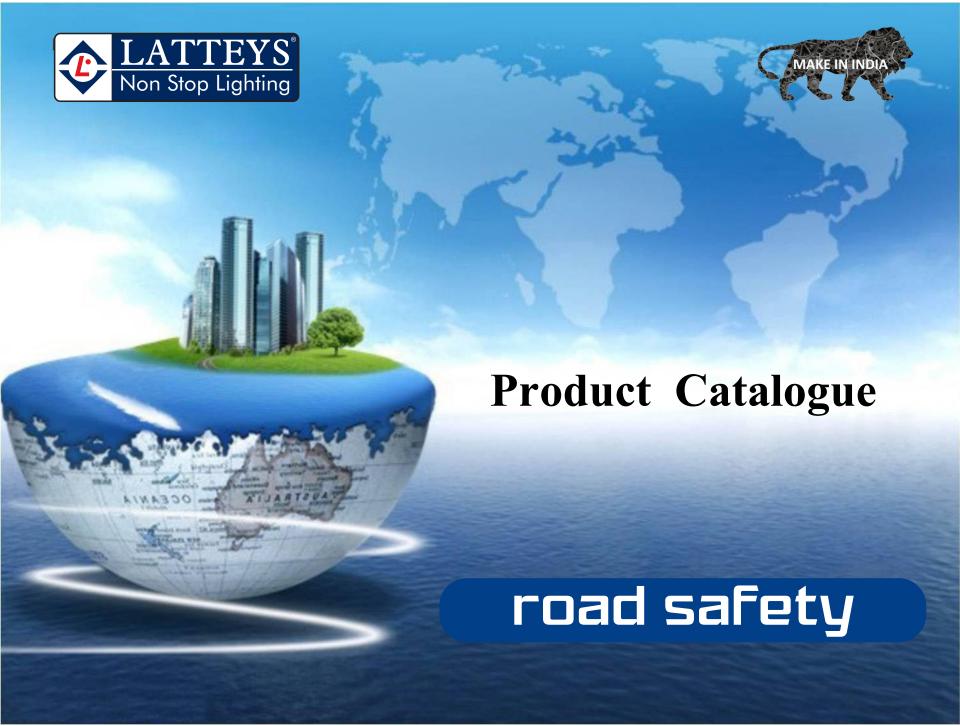

#### Solar LED Road Stud (Cat Eye)

#### **Features:**

- 1. Passed CE
- 2. Anti-High(Low) Temperature
- 3. Protection Level: IP68(get certificate)
- 4. Load Bearing > 20 Tons(get Certificate)
- 5. Visibility > 800M

- 1. Embedded reflector, won't remove from the road stud,
- 2. High brightness reflector.

#### **Description:**

- 1. SASO approved
- 2. Anti UV and no color changed
- 3. Supply cable&brackets
- 4. Temperature:  $-35^{\circ}$ C  $\sim 100^{\circ}$ C
- 5. Protection level: IP67