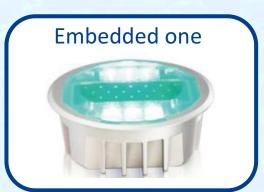

#### Solar LED Road Stud (Cat Eye)

#### **Features:**

- 1. Passed CE
- 2. Anti-High(Low) Temperature
- 3. Protection Level: IP68(get certificate)
- 4. Load Bearing > 20 Tons(get Certificate)
- 5. Visibility > 800M

- 1. Embedded reflector, won't remove from the road stud,
- 2. High brightness reflector.

#### **Description:**

- 1. SASO approved
- 2. Anti UV and no color changed
- 3. Supply cable&brackets
- 4. Temperature:  $-35^{\circ}$ C  $\sim 100^{\circ}$ C
- 5. Protection level: IP67