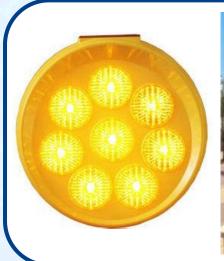

#### Solar LED Yellow Flashing Light

- 1. Shinning Diameter: 200/300/400 MM
- 2. Color: Y ellow/Red/Amber, etc.
- 3. Solar Panel: Mono-crystalline Silicon
- 4. LED: Epistar Brand, Dia 5MM
- 5. Anti-High(Low) Temperature battery