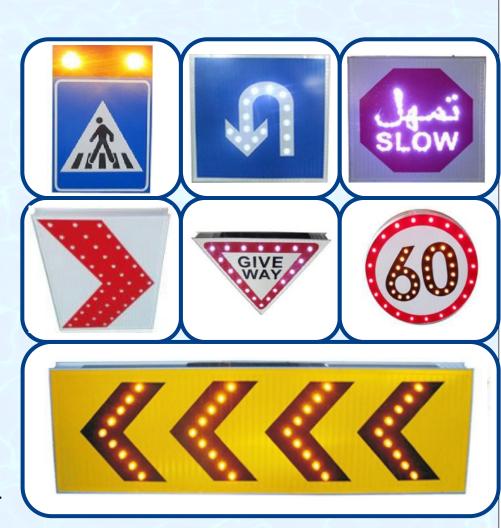

#### **Solar LED Traffic Sign**

- 1. Material: Aluminium Board + Engineer Grade 3M Reflective
- 2. Solar Panel: Mono-Crystalline Silicon
- 3. LED: Epistar Brand, Dia 5MM
- 4. Battery: Anti-High(Low) Temperature Li-ion Battery
- 5. Protection Level: IP65
- 6. Visibility> 800M
- 7. We Can Make Any Specification As Your Request
- 8. We Can Also Make Normal Traffic Sign and Electrical Traffic Sign (12/24VDC or 220VAC)