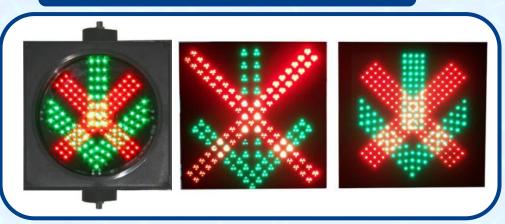

#### **LED Traffic Signal Light Core**

#### **Description:**

1. Size: 200MM/300MM/400MM

2. Work Volt: 85VAC-265VAC, 12V or 24V

3. Type: Full Screen/ Arrow/ Pedestrian

4. LED: Red/Yellow/Green,etc.

5. Low Power Consumption, Long Life