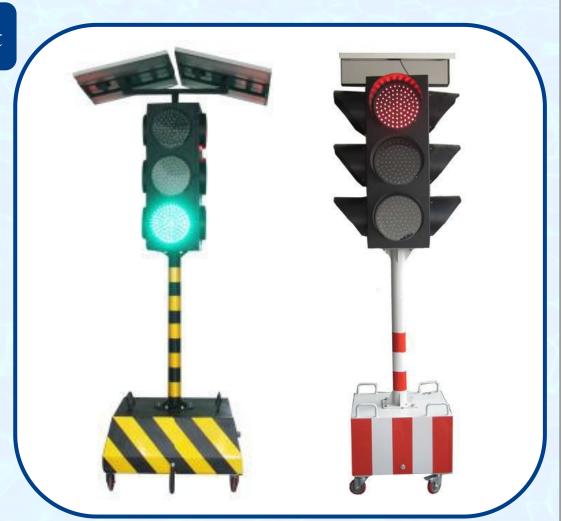

#### **Solar Mobile Traffic Signal Light**

- 1.Used in Some Emergency Situation and Construction Site
- 2. Solar Powered, No Need Any Wire for Installation
- 3.Multiple-Function With Working By Multi-Period, Multi-Programs, Multi-Phases
- 3.Low Consumption, Unique Opitical System, Uniform Chroma