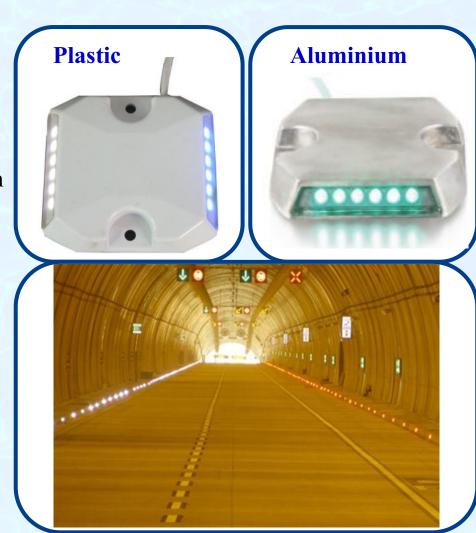

#### **LED Wired Tunnel Road Stud**

- 1. Material: ASA Fireproof PC or Aluminium
- 2. LED: Epistar Brand, High Luminance, White/Y ellow/Red/Blue/Green
- 3. Work Volt: DC12V,24V or AC220V
- 4. Connection Cable: 0.5-1.0 Flexible Wire
- 5. Power: yellow, red: 0.04W blue,green,white: 0.06W
- 6. Protection Level: IP68